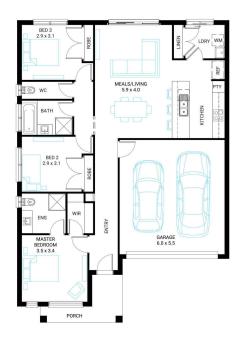

## Grevillia 17

Address

Lot 328, Harli, Cranbourne West,

Facade Raised MK1

Lot Width 12.7

Lot size 279 m<sup>2</sup>

House size 156 m<sup>2</sup>