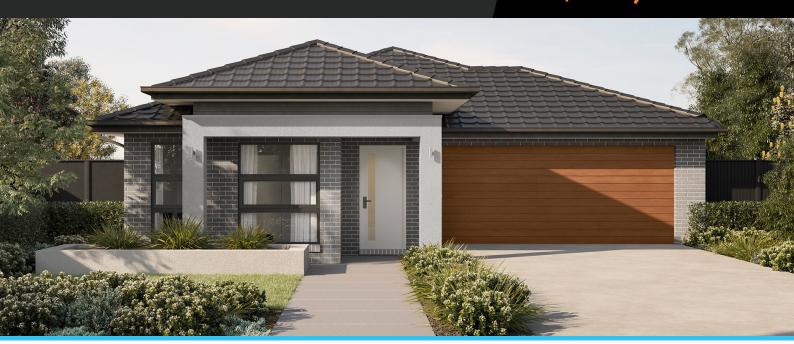

## Grevillia 17

Address

Lot 328, Harli, Cranbourne West,

Facade Raised MK1

Lot Width 12.7

Lot size 279 m<sup>2</sup>

House size 156 m<sup>2</sup>