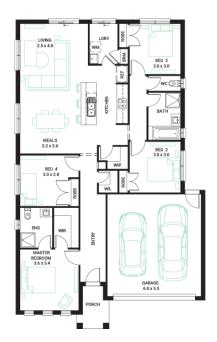

## Mystic 19 ◀

4=

2 🖑

Address

Lot 3006, Riverfield, Clyde, 3978

**Facade** Breeze Lot Width

Lot size 350 m<sup>2</sup>

House size