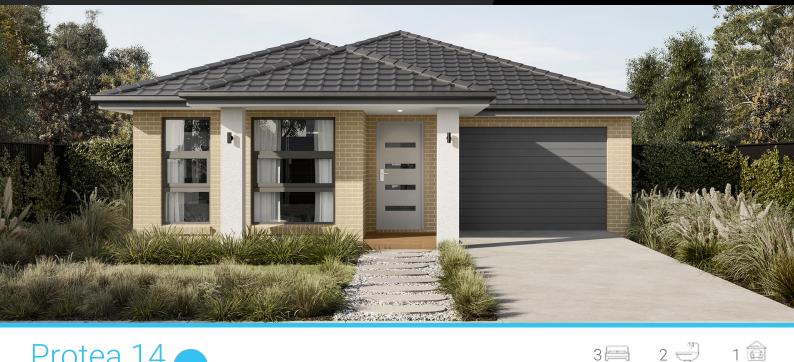

## Protea 14

## Address

Lot 949, Evergreen, Clyde North, 3978

| Facade | Lot Width | Lot size           | House size         |
|--------|-----------|--------------------|--------------------|
| Broad  | 10.5      | 262 m <sup>2</sup> | 128 m <sup>2</sup> |