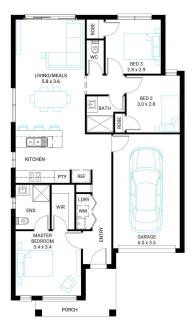

## Address

Lot 949, Evergreen, Clyde North, 3978

| Facade | Lot Width | Lot size           | House size         |
|--------|-----------|--------------------|--------------------|
| Broad  | 10.5      | 262 m <sup>2</sup> | 128 m <sup>2</sup> |