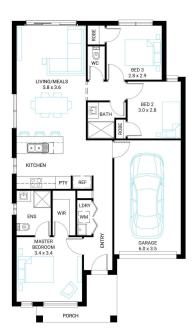

## Protea 14

3

1 🗟

Lot 211, Northside, Clyde North, 3978

Facade Broad Lot Width 10.6

Lot size 264 m<sup>2</sup> House size 128 m<sup>2</sup>