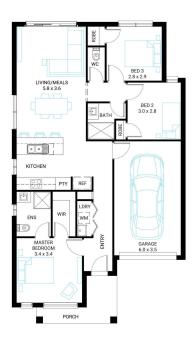

## Protea 14

Address

Lot 227, Northside, Clyde North, 3978

**Facade** Broad Lot Width

Lot size 262 m<sup>2</sup>

House size 128 m²