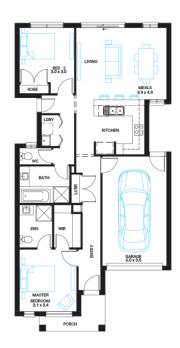

## Tea Tree 13

2

Lot 918, Banyan Place, Officer, 3809

Facade Broad

Lot Width 8.5

Lot size 196 m<sup>2</sup> House size 124 m<sup>2</sup>

## **Available Structural Options**

Deluxe Ensuite, 3 Bedroom Option,