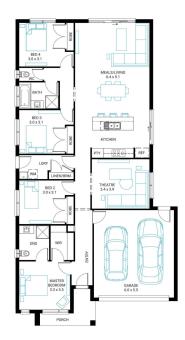

## \$752,660\*

Storm 21

4

2 🗐

Address

Lot 412, Verve, Clyde North, 3978

Facade Central Lot Width 12.5

Lot size 350 m<sup>2</sup> House size  $201 \, m_2$ 