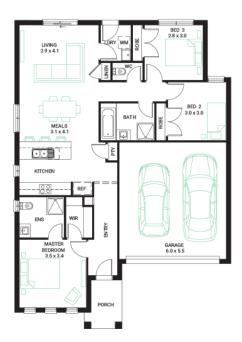

## \$685,350\*

Spirit 16 🔻

3

2

Address

Lot 413, Verve, Clyde North, 3978

Facade Globe Lot Width 12.5

Lot size 350 m<sup>2</sup>

House size 153 m<sup>2</sup>