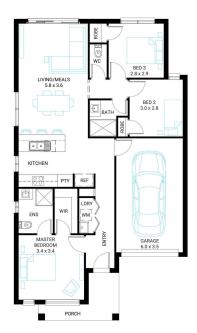

## Protea 14

3

Address

Lot 3003, Riverfield, Clyde, 3978

Facade Broad Lot Width 14

Lot size 350 m<sup>2</sup> House size 128 m<sup>2</sup>