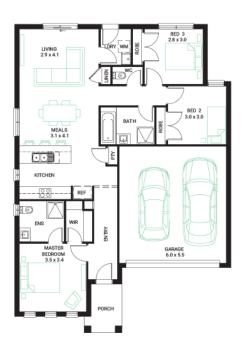

# Spirit 16 🔻

### Address

Lot 2725, Smiths Lane, Clyde North, 3978

**Facade**Globe

Lot Width

Lot size 291 m<sup>2</sup> House size 153 m<sup>2</sup>

### **Available Structural Options**

Deluxe Ensuite, Extended Living, U Shape Kitchen, Outdoor Living,