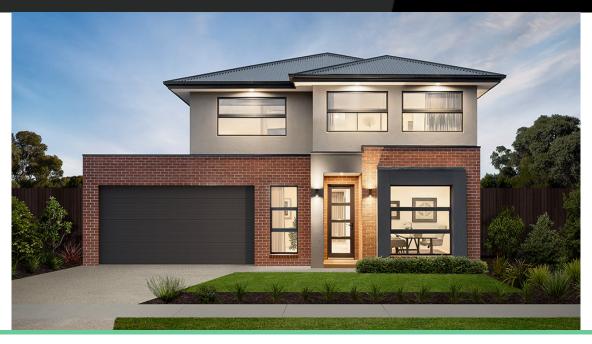

## \$749,100\*

Surge 23 ◀

Address Lot 328, Harli, Cranbourne West, Facade Classic Lot Width

Lot size 279 m<sup>2</sup> House size 214 m<sup>2</sup>