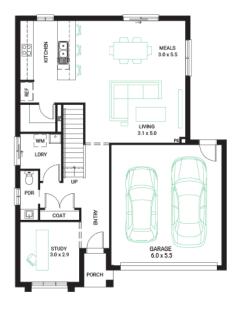

## \$749,100\*

Surge 23 ◀

Address Lot 328, Harli, Cranbourne West, Facade Classic Lot Width

Lot size 279 m<sup>2</sup> House size 214 m<sup>2</sup>