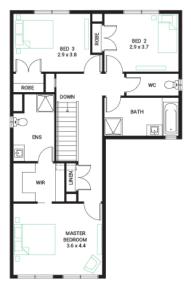

## \$749,100\*

Surge 23 ◀

Address Lot 328, Harli, Cranbourne West, Facade Classic Lot Width

Lot size 279 m<sup>2</sup> House size 214 m<sup>2</sup>