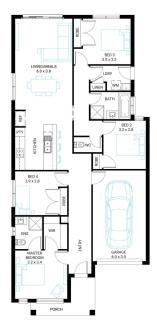

## Protea 17

4

Address

Lot 326, Harli, Cranbourne West,

Broad

Facade

Lot Width 10.5

Lot size 294 m<sup>2</sup> House size 160 m<sup>2</sup>