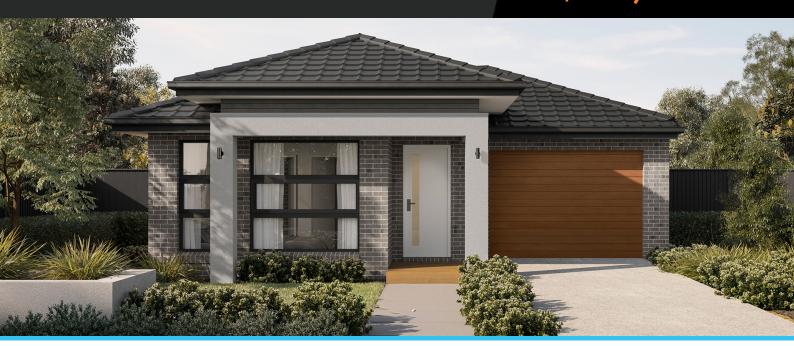

## Tea Tree 13

2

Lot 331, Harli, Cranbourne West,

Facade Raised Lot Width 10.5

Lot size 263 m<sup>2</sup> House size 124 m<sup>2</sup>