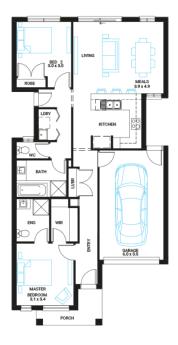

## Tea Tree 13

2

Lot 331, Harli, Cranbourne West,

Facade Raised Lot Width 10.5

Lot size 263 m<sup>2</sup> House size 124 m<sup>2</sup>