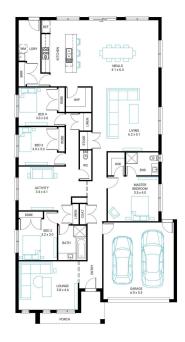

# Byron 29

4 🗐 2

#### Address

Lot 4828, Meridian, Clyde North, 3978

Facade Chalet MK1

Lot Width

Lot size 430 m<sup>2</sup>

House size 272 m<sup>2</sup>

### **Available Structural Options**

U Shape Kitchen, Outdoor Living, Fifth Bedroom, Deluxe Ensuite, Powder Room,