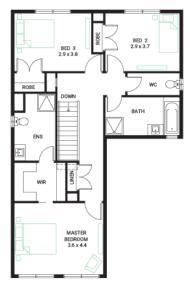

## 

3

2

Address

Lot 330, Harli, Cranbourne West,

Facade

Classic (Build Over)

Lot Width

Lot size

House size

214 m<sup>2</sup>