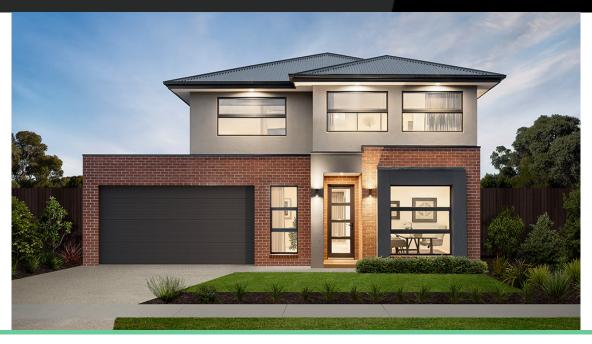

## 

3

2

Address

Lot 330, Harli, Cranbourne West,

Facade

Classic (Build Over)

Lot Width

Lot size

House size

214 m<sup>2</sup>