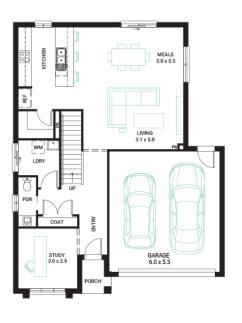

## 

3

2

Address

Lot 330, Harli, Cranbourne West,

Facade

Classic (Build Over)

Lot Width

Lot size

House size

214 m<sup>2</sup>