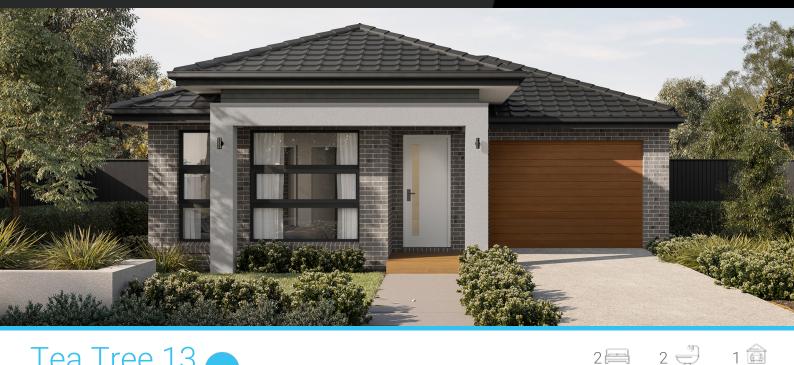

## Tea Tree 13

### Address

Lot 331, Harli, Cranbourne West,

| Facade | Lot Width | Lot size           | House size         |
|--------|-----------|--------------------|--------------------|
| Raised | 10.5      | 263 m <sup>2</sup> | 124 m <sup>2</sup> |

2 🚍

1 🗟