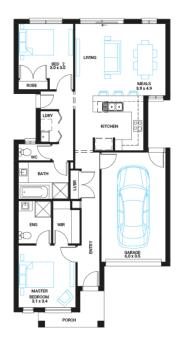

## Tea Tree 13

### Address

Lot 331, Harli, Cranbourne West,

| Facade | Lot Width | Lot size           | House size         |
|--------|-----------|--------------------|--------------------|
| Raised | 10.5      | 263 m <sup>2</sup> | 124 m <sup>2</sup> |

2 🚍

1 🗟