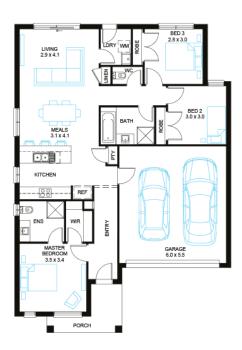

#### Address

Lot 2809, Smiths Lane, Clyde North, 3978

**Facade** Broad Lot Width 13.5

Lot size 279 m<sup>2</sup>

House size 153 m<sup>2</sup>

## **Available Structural Options**

Deluxe Ensuite, Extended Living, U Shape Kitchen, Outdoor Living,