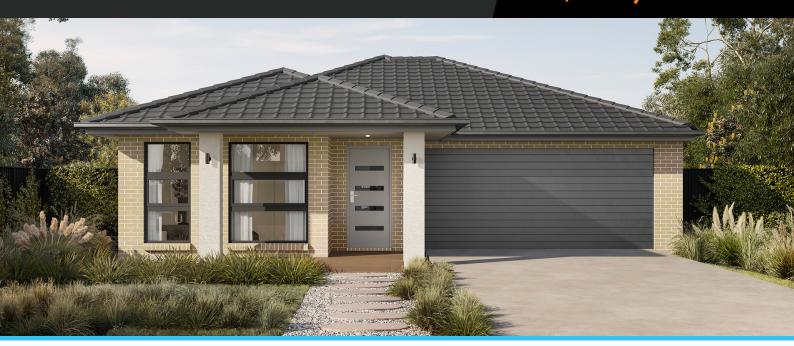

# Correa 16

#### Address

Lot 2809, Smiths Lane, Clyde North, 3978

**Facade** Broad Lot Width 13.5

Lot size 279 m<sup>2</sup>

House size 153 m<sup>2</sup>