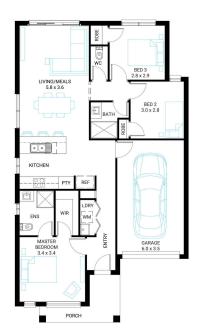

## Protea 14

Address

Lot 1037, Evergreen, Clyde, 3978

**Facade** Broad Lot Width 10.5

Lot size 294 m² House size 128 m<sup>2</sup>