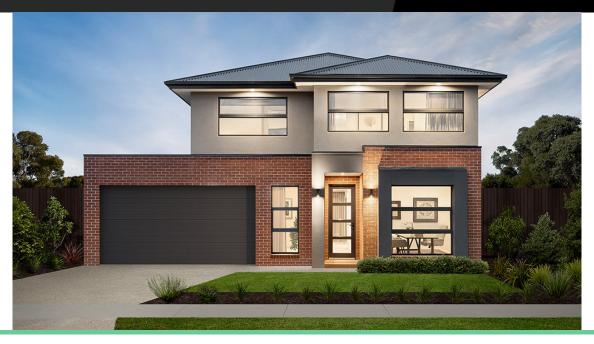

## Surge 29 ◀

4 🚍

Address

Lot 2158, Orana, Clyde North, 3978

Facade Classic Lot Width

Lot size 392 m<sup>2</sup> House size 269 m<sup>2</sup>