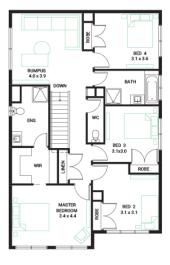

## Surge 29 ◀

4 🚍

Address

Lot 2158, Orana, Clyde North, 3978

Facade Classic Lot Width

Lot size 392 m<sup>2</sup> House size 269 m<sup>2</sup>

## **Available Structural Options**

First Floor Powder Room, Deluxe Kitchen, Extended Laundry & Kitchen, Grand Outdoor, Rear Flip, Bedroom 5, Shower to Powder.