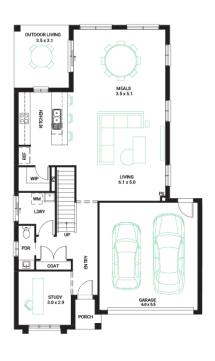

## Surge 29 ◀

4 🚍

Address

Lot 2158, Orana, Clyde North, 3978

Facade Classic Lot Width

Lot size 392 m<sup>2</sup> House size 269 m<sup>2</sup>

## **Available Structural Options**

First Floor Powder Room, Deluxe Kitchen, Extended Laundry & Kitchen, Grand Outdoor, Rear Flip, Bedroom 5, Shower to Powder.