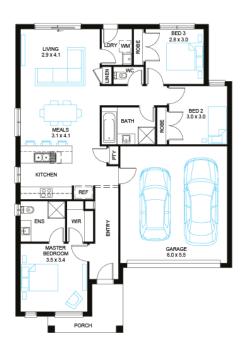

## Correa 16

3

Lot 327, Harli, Cranbourne West,

Facade Broad

Lot Width 13.8

Lot size 299 m<sup>2</sup> House size 153 m<sup>2</sup>