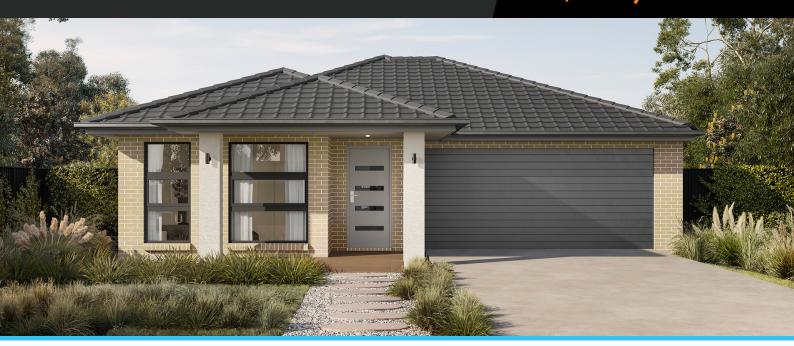

## Correa 16

3

Lot 327, Harli, Cranbourne West,

Facade Broad

Lot Width 13.8

Lot size 299 m<sup>2</sup> House size 153 m<sup>2</sup>