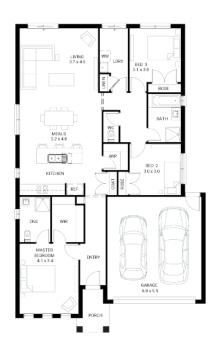

## \$669,000\*

Reef 19 🔻

Address

Lot 9, Saffron, Clyde North, 3978

**Facade** Breeze Lot Width 12.6

Lot size 313 m² House size 177 m²