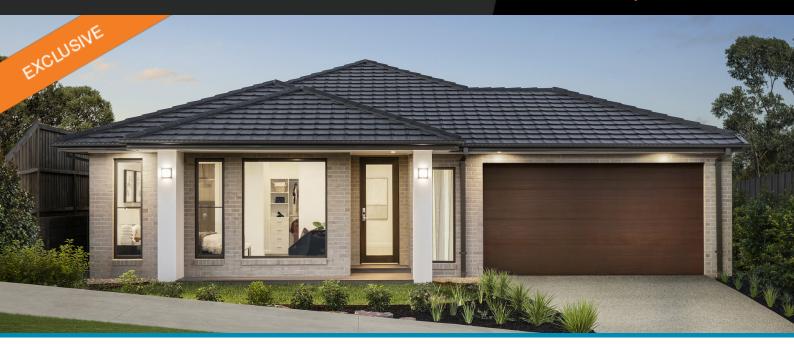

## Merbau 22

Lot 2158, Orana, Clyde North, 3978

Facade Mode Lot Width 14

Lot size 392 m<sup>2</sup> House size 204 m<sup>2</sup>