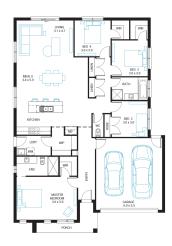

## Merbau 22

Lot 2158, Orana, Clyde North, 3978

Facade Mode Lot Width 14

Lot size 392 m<sup>2</sup> House size 204 m<sup>2</sup>