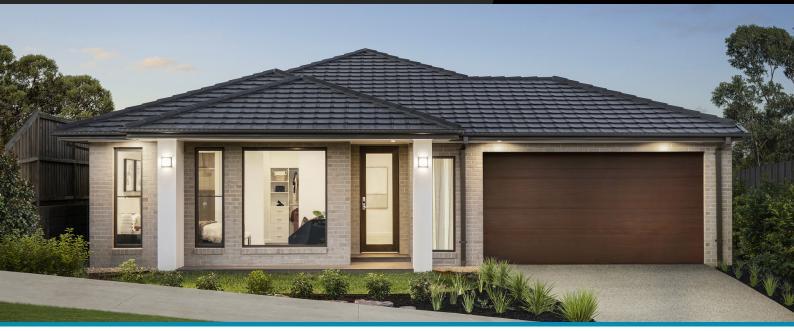

## Merbau 22

Lot 1848, Orana, Clyde North, 3978

Facade Mode Lot Width 14

Lot size 448 m<sup>2</sup> House size 204 m<sup>2</sup>