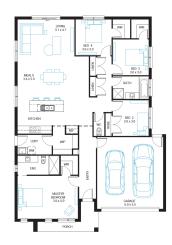

## Merbau 22

Lot 1848, Orana, Clyde North, 3978

Facade Mode Lot Width 14

Lot size 448 m<sup>2</sup> House size 204 m<sup>2</sup>