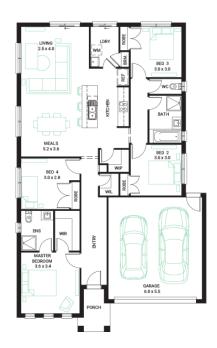

## Mystic 19 🔻

4

Address

Lot 508, Verve, Clyde North, 3978

**Facade** Ember Lot Width 12.5

Lot size 312 m<sup>2</sup> House size 180 m<sup>2</sup>