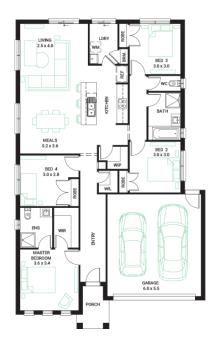

## Mystic 19 ◀

4

2 –

Address

Lot 3004, Riverfield, Clyde, 3978

**Facade** Breeze Lot Width 12.5

Lot size 312 m<sup>2</sup> House size 180 m<sup>2</sup>