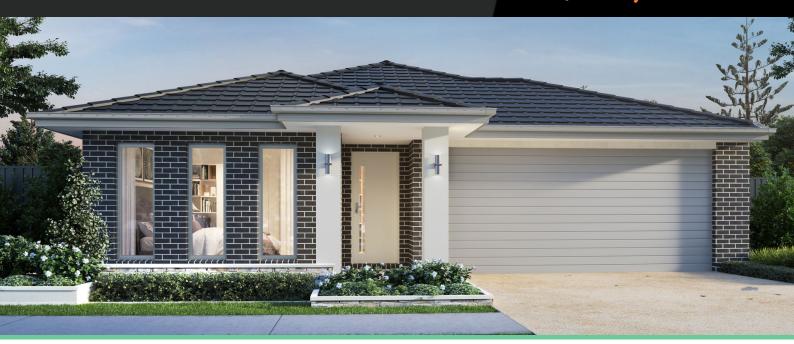

## Mystic 19 🔻

4

Address

Lot 1428, Smiths Park, Clyde North, 3978

Facade Globe Lot Width 12.5

Lot size

House size 180 m<sup>2</sup>