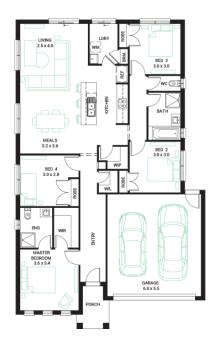

## Mystic 19 🔻

4

Address

Lot 1428, Smiths Park, Clyde North, 3978

Facade Globe Lot Width 12.5

Lot size

House size 180 m<sup>2</sup>