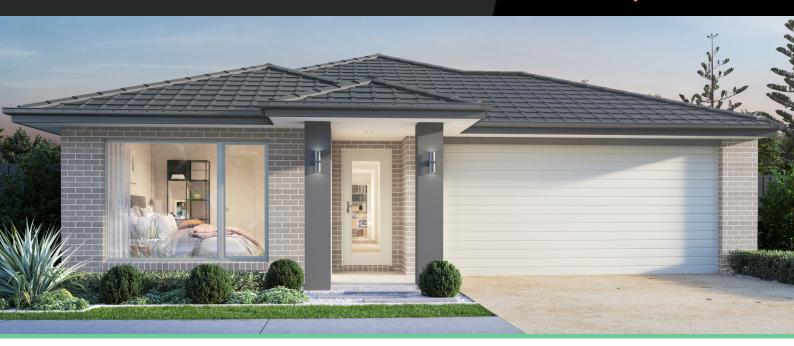

## Spirit 16

### Address

Lot 2244, Orana, Clyde North, 3978

**Facade** Breeze Lot Width 12.5

Lot size 263 m<sup>2</sup>

House size 153 m<sup>2</sup>