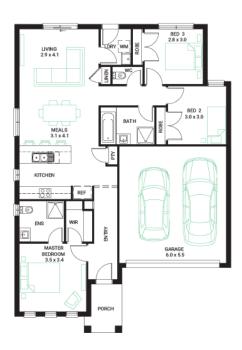

## Spirit 16

### Address

Lot 2244, Orana, Clyde North, 3978

**Facade** Breeze Lot Width 12.5

Lot size 263 m<sup>2</sup>

House size 153 m<sup>2</sup>

### **Available Structural Options**

Deluxe Ensuite, Extended Living, U Shape Kitchen, Outdoor Living,