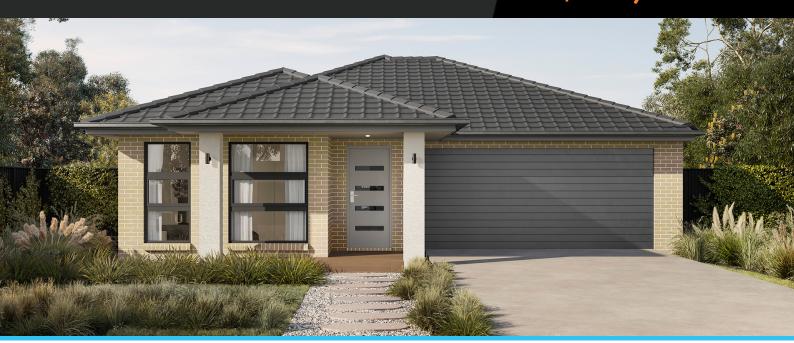

## Grevillia 17

Address

Lot 2243, Orana, Clyde North, 3978

**Facade** Broad Lot Width 12.5

Lot size 263 m<sup>2</sup>

House size 156 m<sup>2</sup>