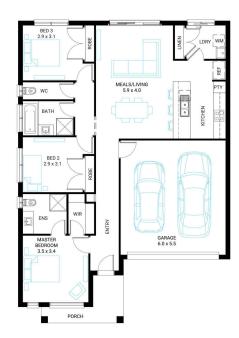

## Grevillia 17

Address

Lot 2243, Orana, Clyde North, 3978

**Facade** Broad Lot Width 12.5

Lot size 263 m<sup>2</sup>

House size 156 m<sup>2</sup>