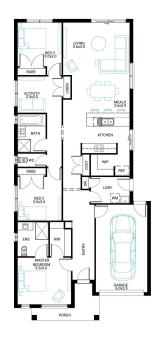

## Bondi 18

3

Lot 649, Banyan Place, Officer, 3809

Facade Matrix Lot Width 12.5

Lot size 396 m<sup>2</sup> House size 140 m<sup>2</sup>