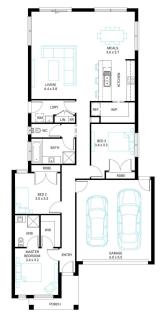

| Facade | Lot Width | Lot size           | House size         |
|--------|-----------|--------------------|--------------------|
| Broad  | 10.5      | 294 m <sup>2</sup> | 184 m <sup>2</sup> |

3 🚍

2 🔿

### Available Structural Options

Deluxe Ensuite, Outdoor Living, Fourth Bedroom, Rear Master, Rear Flip,