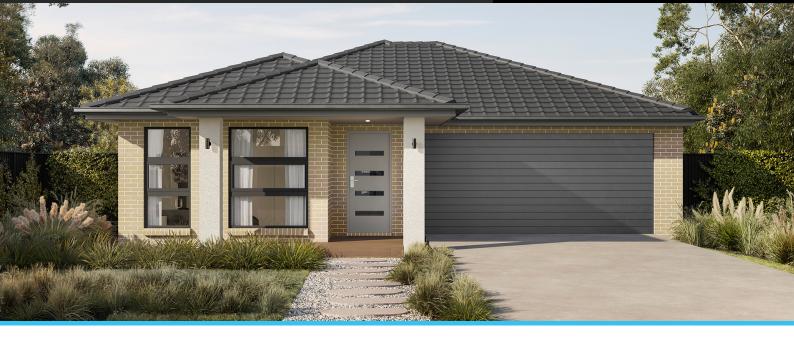

# Wattle 20 👝

| Facade | Lot Width | Lot size           | House size         |
|--------|-----------|--------------------|--------------------|
| Broad  | 10.5      | 294 m <sup>2</sup> | 184 m <sup>2</sup> |

3 🚍

2 🔿