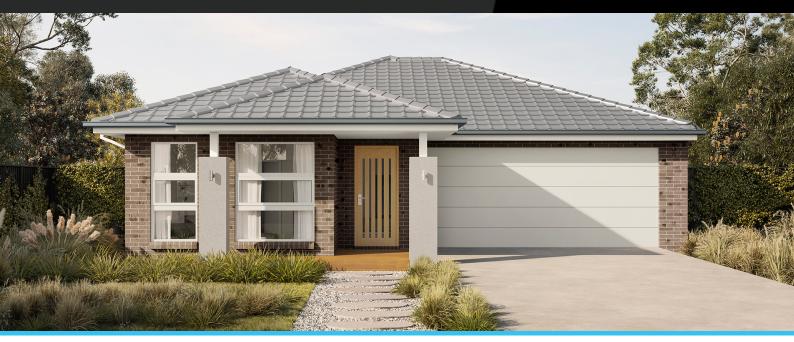

# Correa 16

#### Address

Lot 5414, Meridian, Clyde North, 3978

Facade Broad MK1

Lot Width 12.5

Lot size 263 m<sup>2</sup>

House size 153 m<sup>2</sup>