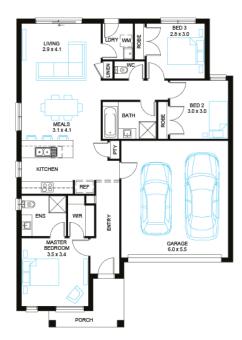

#### Address

Lot 5414, Meridian, Clyde North, 3978

Facade Broad MK1

Lot Width 12.5

Lot size 263 m<sup>2</sup>

House size 153 m<sup>2</sup>

## **Available Structural Options**

Deluxe Ensuite, Extended Living, U Shape Kitchen, Outdoor Living,