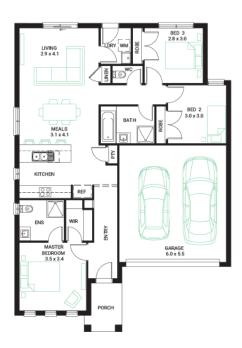

## Spirit 16

#### Address

Lot 5415, Meridian, Clyde North, 3978

**Facade** Breeze Lot Width 12.5

Lot size 263 m<sup>2</sup> House size 153 m<sup>2</sup>

### **Available Structural Options**

Deluxe Ensuite, Extended Living, U Shape Kitchen, Outdoor Living,