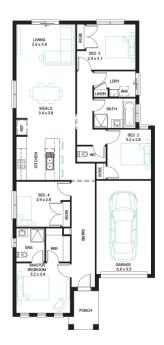

## Pulse 17

Address

Lot 24, Nelson Village, Cranbourne East, 3977

**Facade**Breeze

Lot Width 10.7

Lot size 282 m² House size 160 m<sup>2</sup>