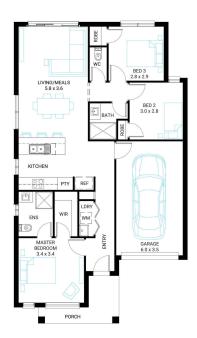

## Protea 14

Lot 24, Nelson Village, Cranbourne East, 3977

Facade Broad Lot Width 10.7

Lot size 282 m<sup>2</sup> House size 128 m<sup>2</sup>