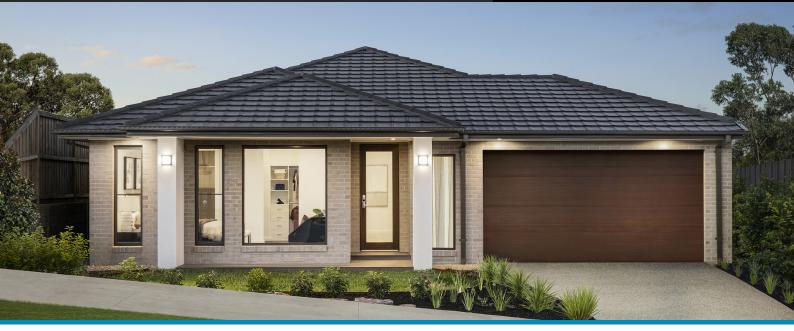

## Wave 19 \_\_\_

3

Address

Lot 4927, Meridian, Clyde North, 3978

Facade Mode Lot Width 12.5

Lot size 313 m<sup>2</sup>

House size 177 m<sup>2</sup>