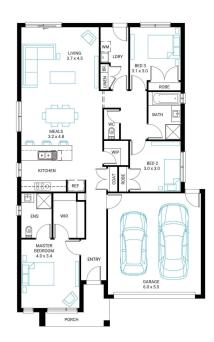

## Wave 19 \_\_\_

3

Address

Lot 4927, Meridian, Clyde North, 3978

Facade Mode Lot Width 12.5

Lot size 313 m<sup>2</sup>

House size 177 m<sup>2</sup>

## **Available Structural Options**

Rear Flip, Fourth Bedroom, Fourth Bedroom & Outdoor Living, Deluxe Ensuite, Powder Room, U Shape Kitchen,