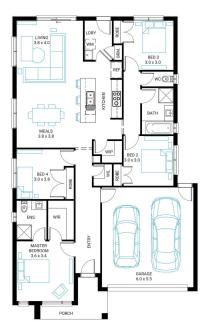

## Claremont 19

## Address

Lot 703, Banyan Place, Officer, 3809

2 🔿

4 🚍

Facade Chalet MK1

Lot Width Lot size 388 m<sup>2</sup> House size 180 m<sup>2</sup>

2 🗟

## **Available Structural Options**

14

Deluxe Ensuite, Outdoor Living, Theatre,