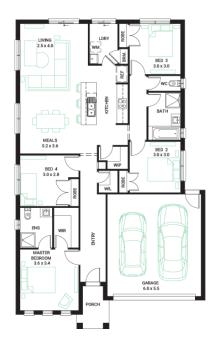

## Mystic 19 ◀

4

Address

Lot 703, Banyan Place, Officer, 3809

**Facade** Breeze Lot Width

Lot size 388 m²

House size

## **Available Structural Options**

Deluxe Ensuite, Outdoor Living, Theatre,