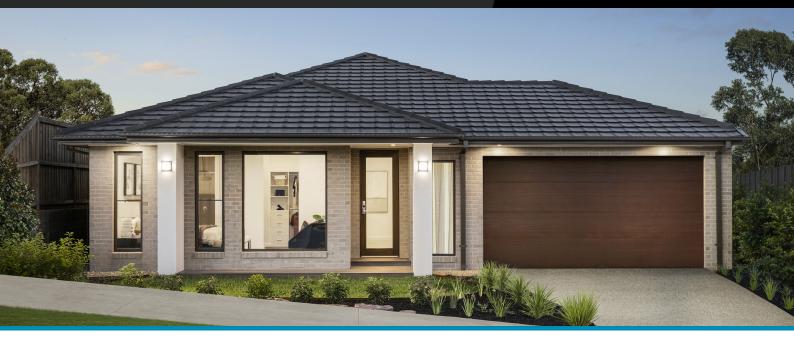

## Portsea 22

Lot 905, Banyan Place, Officer, 3809

Facade Mode Lot Width 14

Lot size 392 m<sup>2</sup> House size 206 m<sup>2</sup>