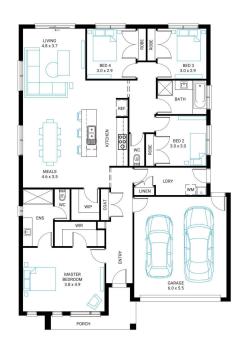

## Portsea 22

Lot 905, Banyan Place, Officer, 3809

Facade Mode Lot Width 14

Lot size 392 m<sup>2</sup> House size 206 m<sup>2</sup>

## **Available Structural Options**

Outdoor Living, Rumpus, Powder Room, Extended Living,