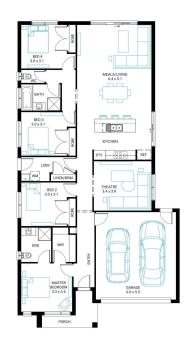

## \$784,500\*

Storm 21

4=

Lot 910, Banyan Place, Officer, 3809

Facade Kingdom Lot Width 12.5

Lot size 350 m<sup>2</sup> House size 201 m<sup>2</sup>