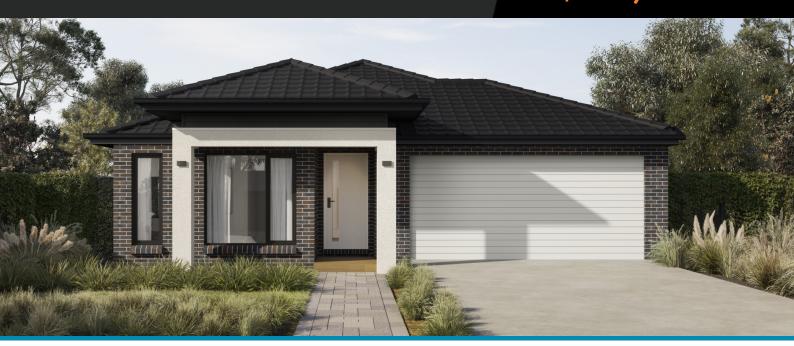

## \$784,500\*

Storm 21

4=

Lot 910, Banyan Place, Officer, 3809

Facade Kingdom Lot Width 12.5

Lot size 350 m<sup>2</sup> House size 201 m<sup>2</sup>