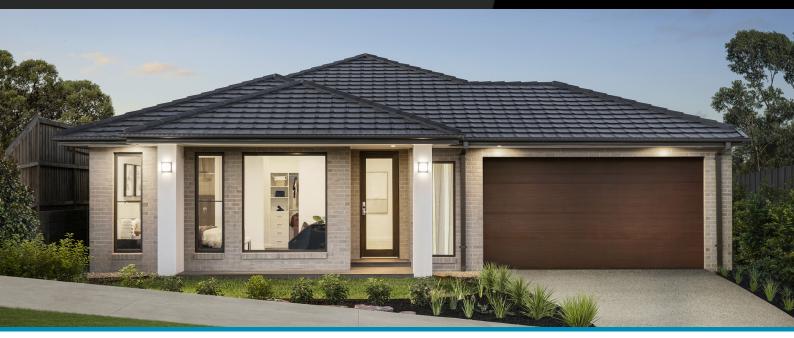

## Claremont 19

Address

Lot 318, Harli, Cranbourne West,

Facade Mode Lot Width 12.5

Lot size 350 m<sup>2</sup> House size 180 m<sup>2</sup>