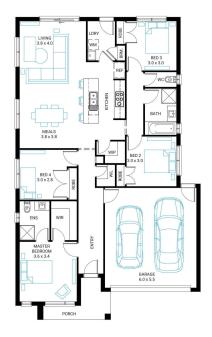

## Claremont 19

Address

Lot 318, Harli, Cranbourne West,

Facade Mode Lot Width 12.5

Lot size 350 m<sup>2</sup> House size 180 m<sup>2</sup>