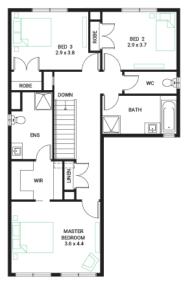

## Surge 23 ◀

3 🗐

2

Address

Lot 5049, Meridian, Clyde North, 3978

Facade Classic

Lot Width 12.5

Lot size 313 m<sup>2</sup> House size 214 m<sup>2</sup>