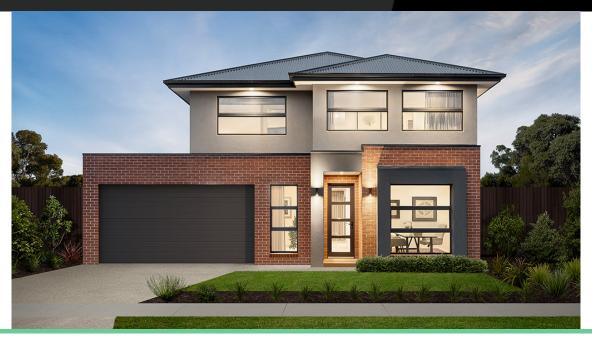

## Surge 23 ◀

3 🗐

2

Address

Lot 5049, Meridian, Clyde North, 3978

Facade Classic

Lot Width 12.5

Lot size 313 m<sup>2</sup> House size 214 m<sup>2</sup>