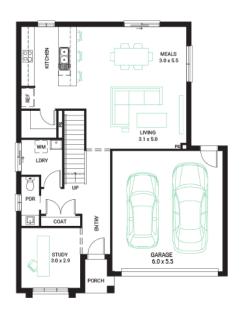

## Surge 23 ◀

3 🗐

2

Address

Lot 5049, Meridian, Clyde North, 3978

Facade Classic

Lot Width 12.5

Lot size 313 m<sup>2</sup> House size 214 m<sup>2</sup>