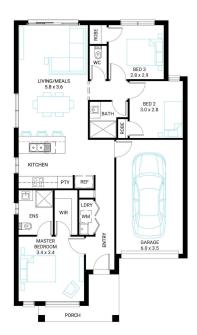

## Protea 14

3 2

2

Address

Lot 315, Harli, Cranbourne West,

Facade Broad MK1

Lot Width 13.3

Lot size 287 m<sup>2</sup>

House size 128 m<sup>2</sup>

## **Available Structural Options**

Deluxe Ensuite, Deluxe Bathroom,