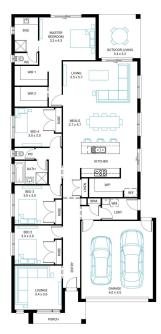

4 🚍

2 🔿

2 🗐

### Available Structural Options

Fifth Bedroom, Theatre Room, Additional Master Suite, Butler's Pantry, U Shape Kitchen, Study, Rear Flip,