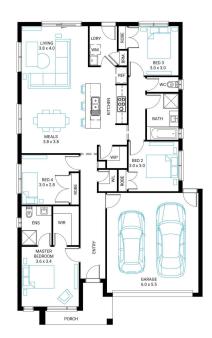

## Claremont 19

Lot 5420, Meridian, Clyde North, 3978

Facade Mode Lot Width 12.5

Lot size 350 m<sup>2</sup> House size 180 m<sup>2</sup>