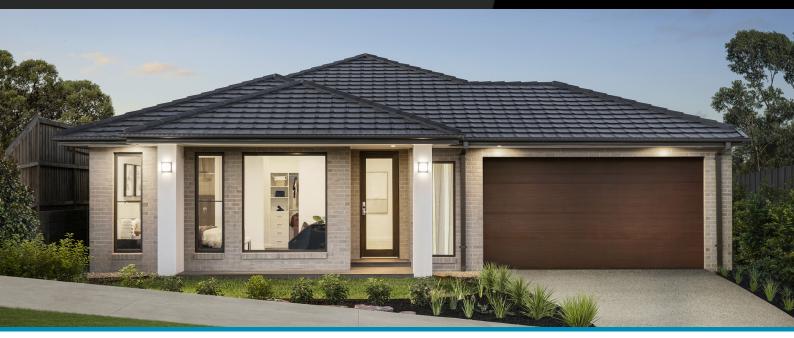

## Claremont 19

Lot 5420, Meridian, Clyde North, 3978

Facade Mode Lot Width 12.5

Lot size 350 m<sup>2</sup> House size 180 m<sup>2</sup>

## Your Inclusions

- 'H' class waffle concrete slab
- Double glazing throughout
- Insect Screens with fibreglass mesh throughout
- Dimmable LED downlights to main Living areas
- Flooring throughout (tiles and carpet)
- 'Quantum Quartz' engineered stone benchtops with 20mm edge profile, to Kitchen
- 900mm Kitchen Appliances
- Laminate overhead cupboards with concealed rangehood to Kitchen
- Tiled shower bases to Bathroom and Ensuite
- Gas ducted heating
- 'Colorbond' sectional overhead door with automated lifter and remote controls
- Solar PV system
- 25-year structural guarantee
- 12-month maintenance period
- 7-Star energy rating compliance
- Trusted New Home Builder in Melbourne, Victoria for over 25 years