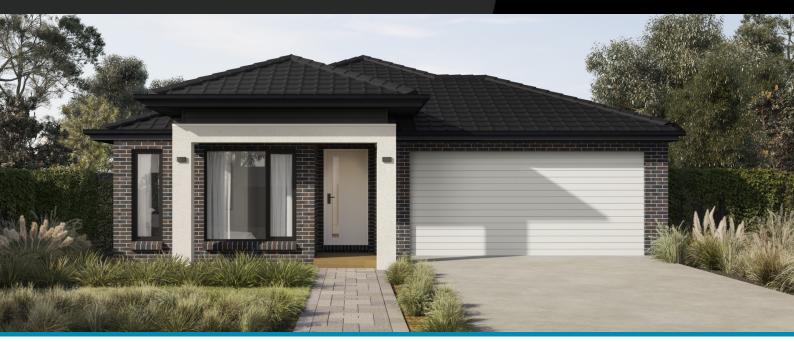

## Claremont 19

4

2 🗟

Lot 503, Verve, Clyde North, 3978

Facade Kingdom Lot Width 12.5

Lot size 312 m<sup>2</sup> House size 180 m<sup>2</sup>