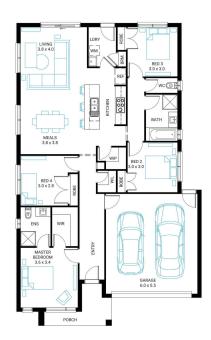

## Claremont 19

4

2 🗟

Lot 503, Verve, Clyde North, 3978

Facade Kingdom Lot Width 12.5

Lot size 312 m<sup>2</sup> House size 180 m<sup>2</sup>

## **Available Structural Options**

Deluxe Ensuite, Outdoor Living, Theatre,