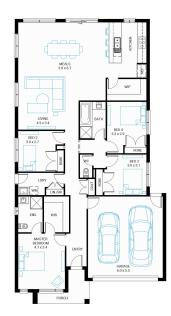

## New Haven 22

4=

Lot 131, Crownlea, Warragul, 3820

Facade Mode Lot Width 14.4

Lot size 486 m<sup>2</sup> House size 207 m<sup>2</sup>

## **Available Structural Options**

Theatre, U Shape Kitchen, Study With Butlers Pantry, Butlers Pantry, Study, RearFlip, PowderRoom, Outdoor Living 2, Outdoor Living 1, Deluxe Ensuite, Grand Ensuite,