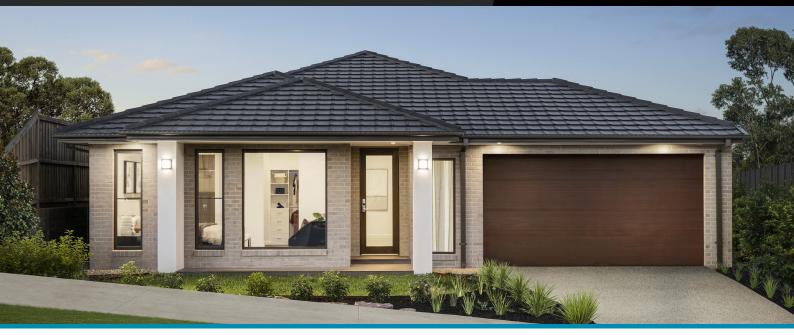

## New Haven 22

4=

Lot 131, Crownlea, Warragul, 3820

Facade Mode Lot Width 14.4

Lot size 486 m<sup>2</sup> House size 207 m<sup>2</sup>