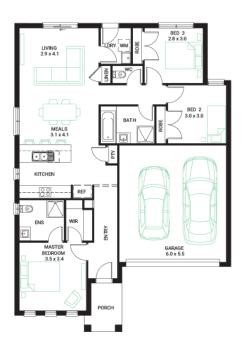

## \$644,910\*

Spirit 16

Address

Lot 327, Harli, Cranbourne West,

**Facade** Ember Lot Width

Lot size 299 m² House size