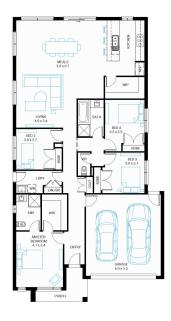

#### Address

Lot 7, Saffron, Clyde North, 3978

**Facade** Central Lot Width 12.5

Lot size 369 m<sup>2</sup>

House size 207 m<sup>2</sup>

### **Available Structural Options**

Theatre, U Shape Kitchen, Study With Butlers Pantry, Butlers Pantry, Study, RearFlip, PowderRoom, Outdoor Living 2, Outdoor Living 1, Deluxe Ensuite, Grand Ensuite,