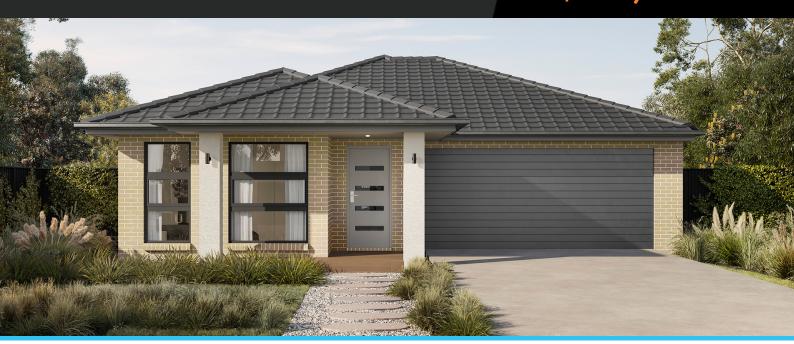

## Correa 16

Address

Lot 48, Wattle, Beaconsfield, 3807

**Facade** Broad Lot Width

Lot size 382 m<sup>2</sup>

House size 153 m<sup>2</sup>