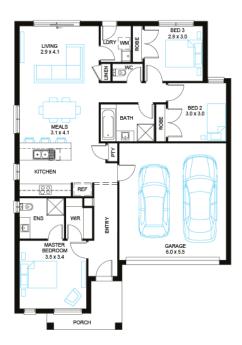

## Correa 16

Address

Lot 48, Wattle, Beaconsfield, 3807

**Facade** Broad Lot Width

Lot size 382 m<sup>2</sup>

House size 153 m<sup>2</sup>