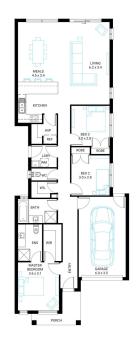

## Banksia 17

Address

Lot 1007, Banyan Place, Officer, 3809

Facade Lot Width Broad 8.5

Lot size 261 m<sup>2</sup> House size

## **Available Structural Options**

Deluxe Ensuite, Fourth Bedroom, Outdoor Living,